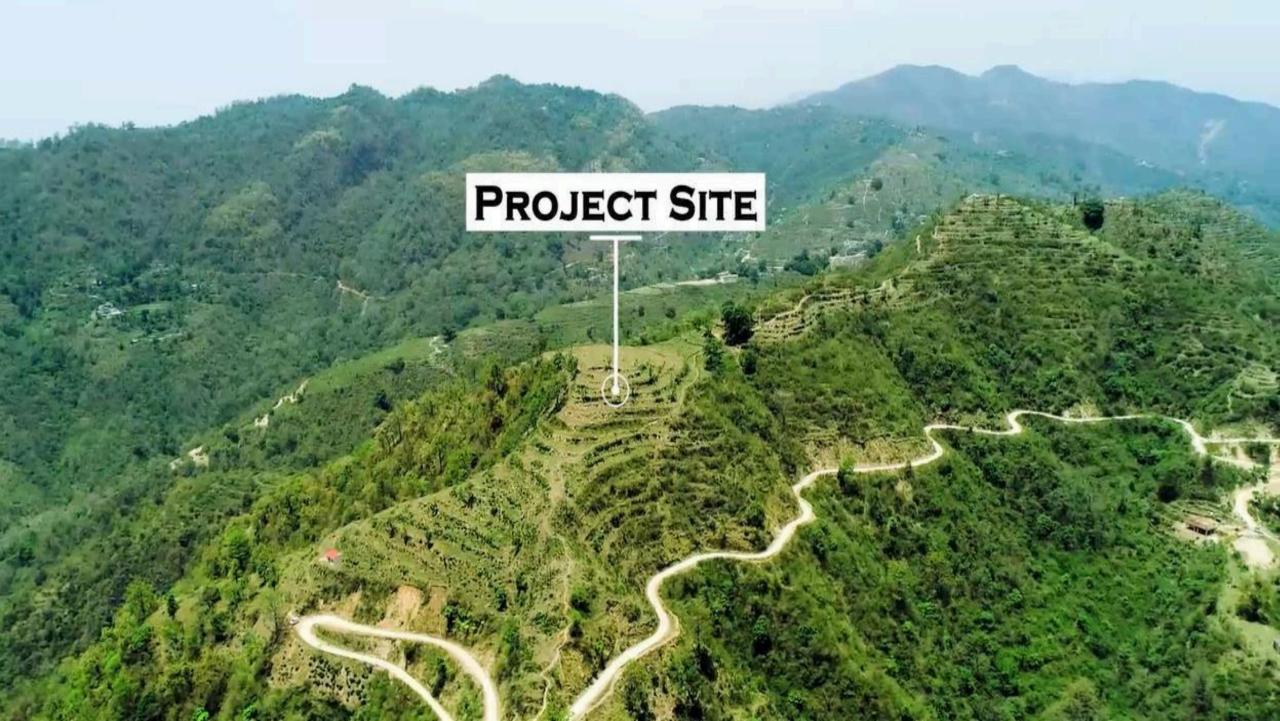

good plots are found outside the city, Willow Estate is lush green, gated, plotted development found inside Uttarakhand at Rishikesh rapidly progressing, well-connected neighbourhood.

This pollution-free, clean environment provides the ideal green setting for a healthy lifestyle in the backdrop of the Himalayas. It is close to all conveniences such as social infrastructure, schools, transportation & recreational facilities, hospitals, personnel retreats, and everything essential.

So invest now and take the first concrete step to build your dream future home in hills & gain tidy returns.

# **Project Details**

Total Land Area : 8.6 Acre

Open Area : 7 Acre Green spaces

Total no. of Plots : 169

Plot Sizes : 120 & 160 Sq. Yrd.

Unit Available : 100 Plots



## **Project Location**











### **Price Details**

| Basic Price                         | Rs.35000 PER SQ.YD. |
|-------------------------------------|---------------------|
| Inaugural Discount (First 50 Plots) | Rs.1000 PER SQ.YD.  |
| Net Price                           | Rs.34000 PER SQ.YD. |

#### PRIME LOCATION CHARGES (PLC)\*

| VIEW PLC   | 5% |
|------------|----|
| CORNER PLC | 5% |
| PARK PLC   | 5% |

#### **OTHER CHARGES**

| EDC                          | Rs. 1,000.00 PER SQ. YD.                        |  |
|------------------------------|-------------------------------------------------|--|
| IDC                          | Rs. 500.00 PER SQ. YD.                          |  |
| CLUB MEMBERSHIP**(Mandatory) | IBERSHIP**(Mandatory) Rs. 1,00,000.00 (One Time |  |

Cheque / DD in favour of "DEMIURGE