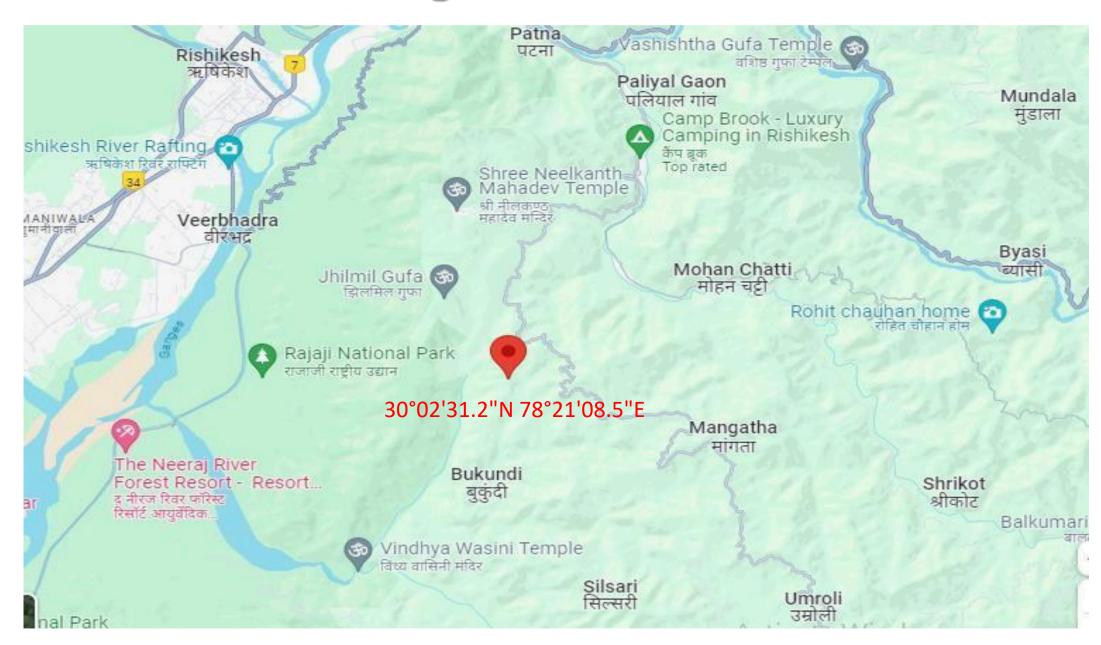

that good plots are found outside the city, Willow Estate is lush green, gated, plotted development found inside Uttarakhand at Rishikesh rapidly progressing, well-connected neighbourhood.

This pollution-free, clean environment provides the ideal green setting for a healthy lifestyle in the backdrop of the Himalayas. It is close to all conveniences such as social infrastructure, schools, transportation & recreational facilities, hospitals, personnel retreats, and everything essential.

So invest now and take the first concrete step to build your dream future home in hills & gain tidy returns.

# **Project Details**

Total Land Area : 8.6 Acre

Open Area : 7 Acre Green spaces

Total no. of Plots : 169

Plot Sizes : 120 & 160 Sq. Yrd.

Unit Available : 100 Plots



## **Project Location**











### **Price Details**

| Basic Price                         | Rs.35000 PER SQ.YD. |
|-------------------------------------|---------------------|
| Inaugural Discount (First 50 Plots) | Rs.1000 PER SQ.YD.  |
| Net Price                           | Rs.34000 PER SQ.YD. |

#### PRIME LOCATION CHARGES (PLC)\*

| VIEW PLC   | 5% |
|------------|----|
| CORNER PLC | 5% |
| PARK PLC   | 5% |

#### **OTHER CHARGES**

| EDC                          | Rs. 1,000.00 PER SQ. YD.                        |  |
|------------------------------|-------------------------------------------------|--|
| IDC                          | Rs. 500.00 PER SQ. YD.                          |  |
| CLUB MEMBERSHIP**(Mandatory) | IBERSHIP**(Mandatory) Rs. 1,00,000.00 (One Time |  |

Cheque / DD in favour of "DEMIU