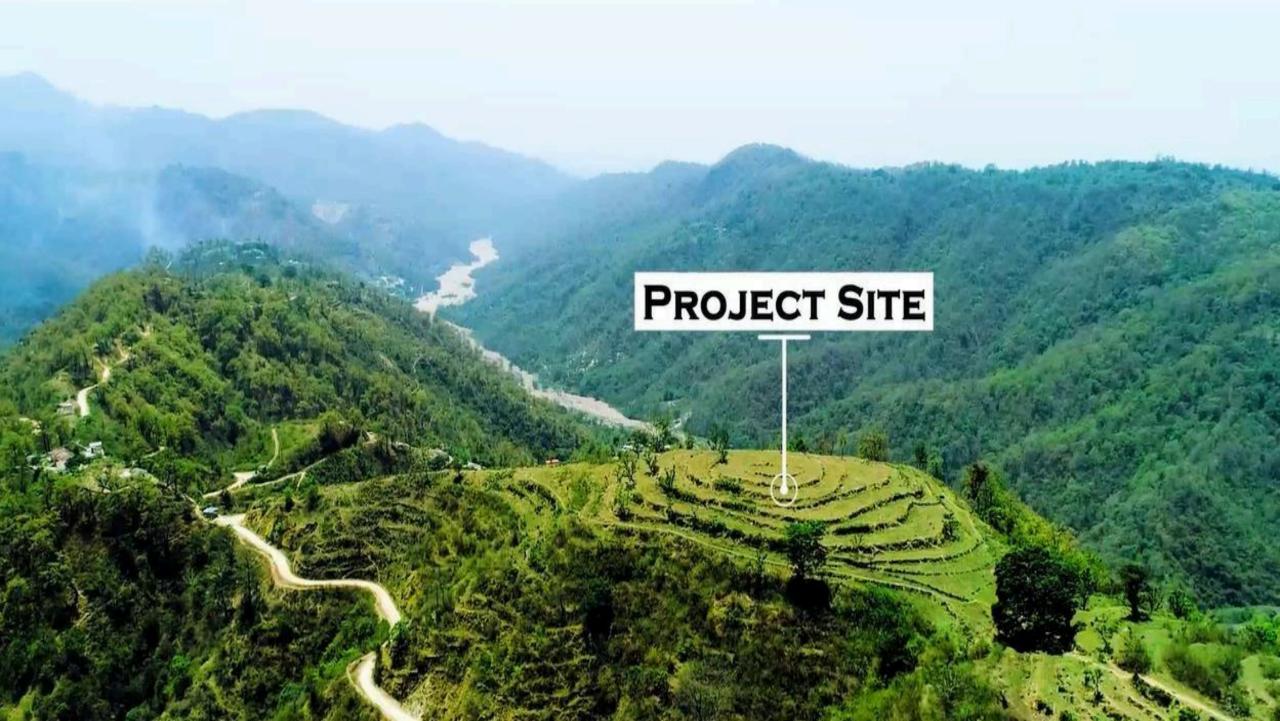

at good plots are found outside the city, Willow Estate is lush green, gated, plotted development found inside Uttarakhand at Rishikesh rapidly progressing, well-connected neighbourhood.

This pollution-free, clean environment provides the ideal green setting for a healthy lifestyle in the backdrop of the Himalayas. It is close to all conveniences such as social infrastructure, schools, transportation & recreational facilities, hospitals, personnel retreats, and everything essential.

So invest now and take the first concrete step to build your dream future home in hills & gain tidy returns.

# **Project Details**

Total Land Area : 8.6 Acre

Open Area : 7 Acre Green spaces

Total no. of Plots : 169

Plot Sizes : 120 & 160 Sq. Yrd.

Unit Available : 100 Plots



## **Project Location**











### **Price Details**

| Basic Price                         | Rs.35000 PER SQ.YD. |
|-------------------------------------|---------------------|
| Inaugural Discount (First 50 Plots) | Rs.1000 PER SQ.YD.  |
| Net Price                           | Rs.34000 PER SQ.YD. |

#### PRIME LOCATION CHARGES (PLC)\*

| VIEW PLC   | 5% |
|------------|----|
| CORNER PLC | 5% |
| PARK PLC   | 5% |

#### **OTHER CHARGES**

| EDC                          | Rs. 1,000.00 PER SQ. YD.                        |  |
|------------------------------|-------------------------------------------------|--|
| IDC                          | Rs. 500.00 PER SQ. YD.                          |  |
| CLUB MEMBERSHIP**(Mandatory) | IBERSHIP**(Mandatory) Rs. 1,00,000.00 (One Time |  |

Cheque / DD in favour of "DEMIURG