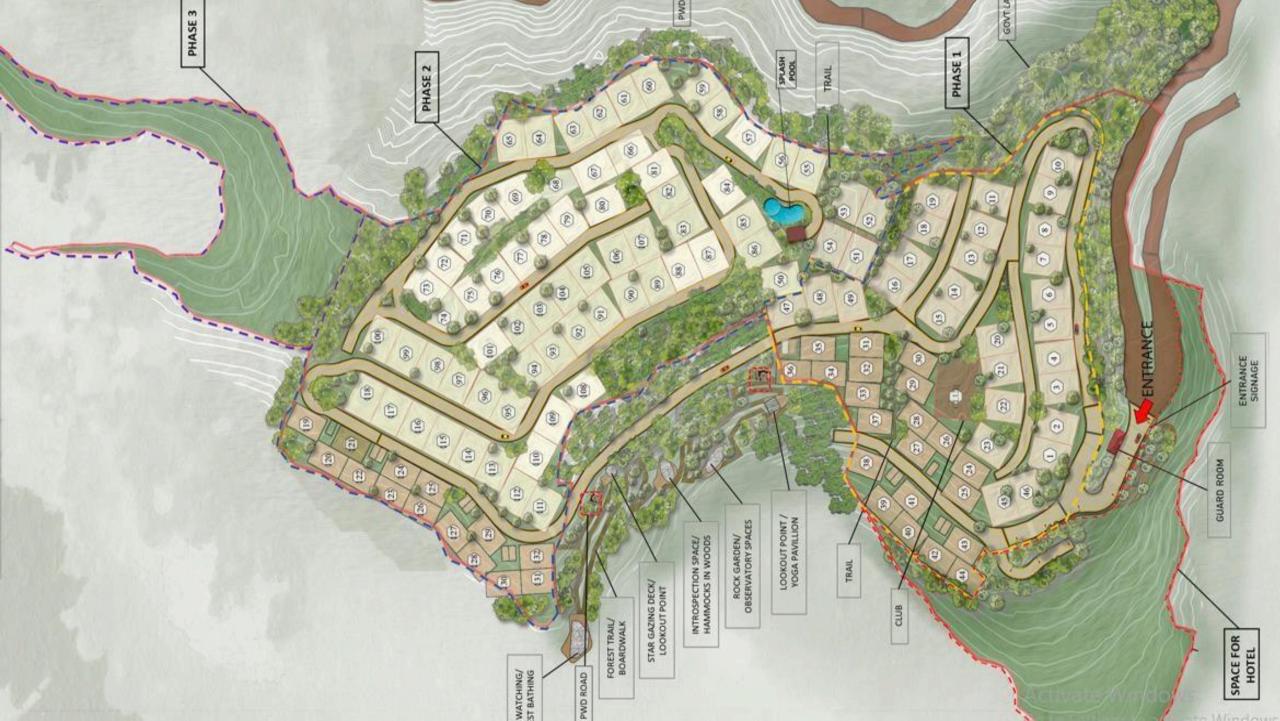

# **Project Details**

Total Land Area : 8.6 Acre

Open Area : 7 Acre Green spaces

Total no. of Plots : 169

Plot Sizes : 120 & 160 Sq. Yrd.

Unit Available : 100 Plots