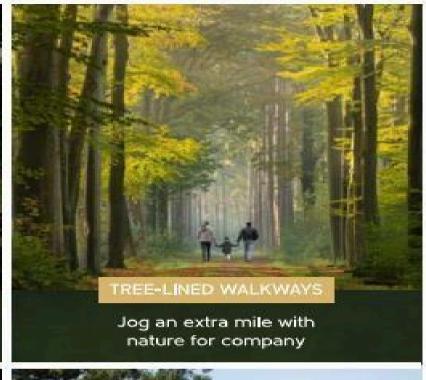

#### CLIMATE POSITIVE ENVIRONMENT

LANDSCAPE IS PLANNED TO REPRESENT NATURAL ESSENCE, FEATURING HILLS, HOLY, AND HOLIDAYS WITH A TOUCH OF URBAN LANDSCAPE.

- Native Trees comprising Deodar, Sal, Rhododendron, Himalayan Oak, Indian Chestnut, Himalayan Birch, Banj Oak, Blue Pine & Chir Pine.
- Over 3,000+ trees from more than 30+ species are veritable paradise

- 5+ km of total road length with avenue plantation
- Streamlined Green Plots on the hills in set-up pattern
- Subscribe to a healthier, pollutionfree lifestyle

RERA Approved: UKREP10240000584