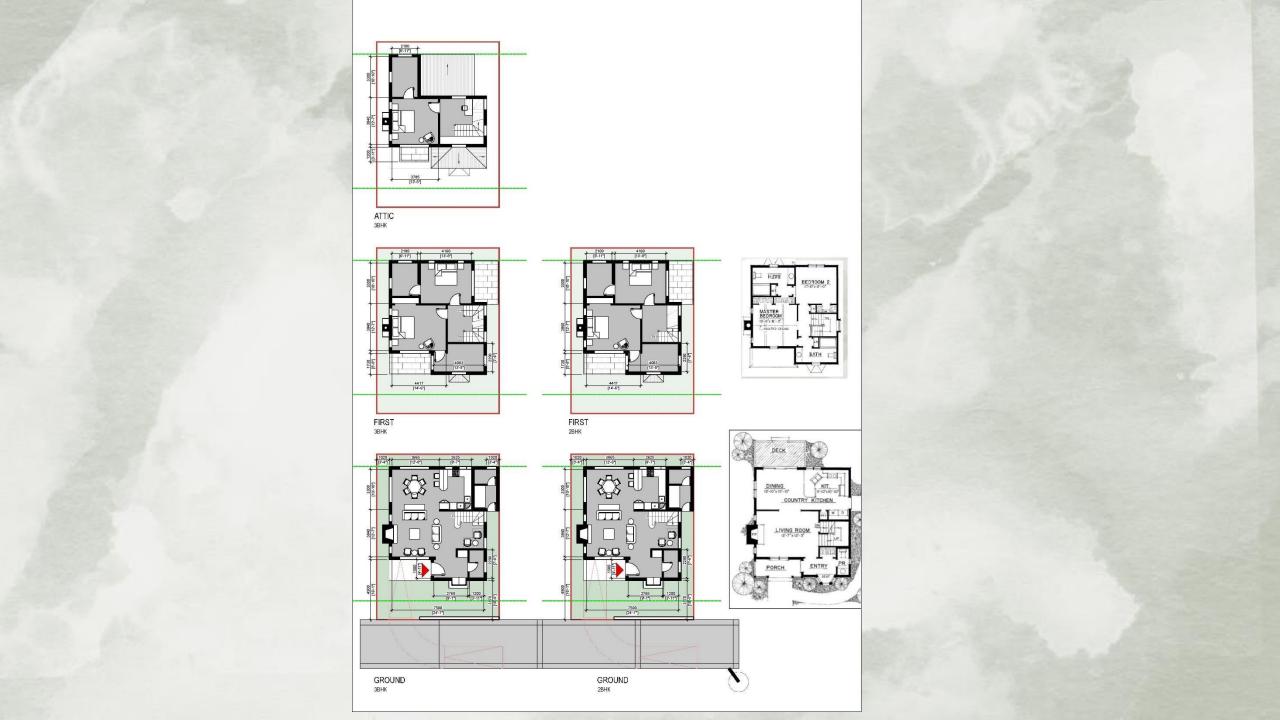

# WILLOW ESTATES JULEDI.RISHIKESH



#### MASTER PLAN



#### ROAD SETTING OUT PLAN



# ENTRANCE AREA SIGNAGE & PLANTER















#### **GUARD HOUSE**





\*Images are look alikes for Architectural representation











## ROAD





ROAD OVERALL ( MIX STONE EDGE & CONCRETE BRUSH FINISH/BITUMIN BLACK TOP)





\*Images are look alikes for Architectural representation

## TYPICAL LANDSCAPING









ROAD CURB STONE EDGING







ומפכי מו כי וספת מוותכא וסו שו היוורכרנמומו וכי וכי בארוומניי











TERRACE LVL 2

\*Images are look alikes for Architectural representation

### TYPICAL LIGHTING









\*Images are look alikes for Architectural representation

### TYPICAL CRASH BARRIER





\*Images are look alikes for Architectural representation

#### SAMPLE VILLA









#### THANK YOU!!!