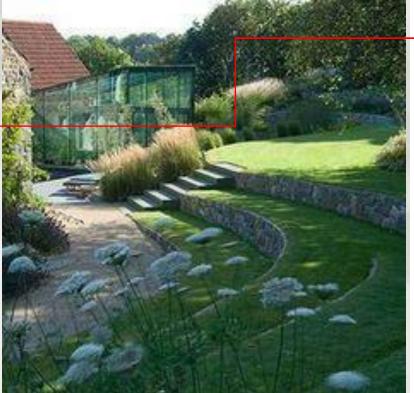

## TYPICAL LANDSCAPING

ROAD CURB STONE EDGING

ומפכי מו כי וספת מוותכא וסו שו היוורכרנמומו וכי וכי בארוומניי

TERRACE LVL 2

\*Images are look alikes for Architectural representation