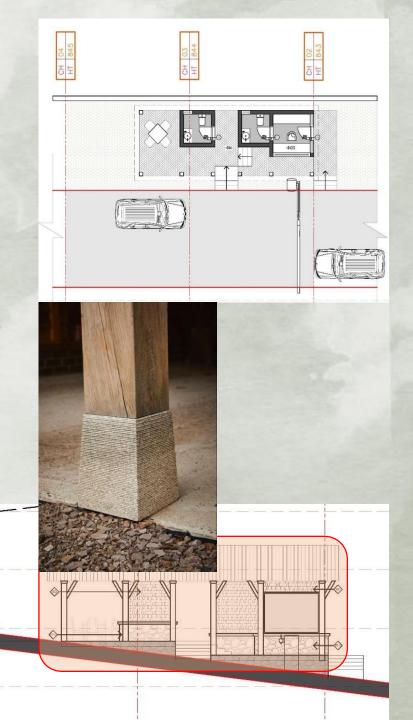

# WILLOW ESTATES JULEDI.RISHIKESH



#### MASTER PLAN



#### ROAD SETTING OUT PLAN



# ENTRANCE AREA SIGNAGE & PLANTER















#### **GUARD HOUSE**





\*Images are look alikes for Architectural representation











## ROAD





ROAD OVERALL ( MIX STONE EDGE & CONCRETE BRUSH FINISH/BITUMIN BLACK TOP)





\*Images are look alikes for Architectural representation

## TYPICAL LANDSCAPING









ROAD CURB STONE EDGING







ומפכי מו כי וספת מוותכא וסו שו היוורכרנמומו וכי וכי בארוומניי











TERRACE LVL 2

\*Images are look alikes for Architectural representation

### TYPICAL LIGHTING









\*Images are look alikes for Architectural representation

### TYPICAL CRASH BARRIER





\*Images are look alikes for Architectural representation

#### SAMPLE VILLA









#### THANK YOU!!!