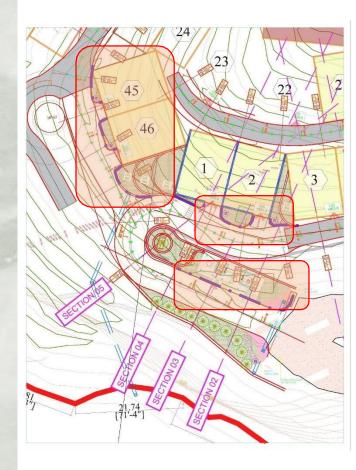

# WILLOW ESTATES JULEDI.RISHIKESH



#### MASTER PLAN



#### ROAD SETTING OUT PLAN



# ENTRANCE AREA SIGNAGE & PLANTER















#### **GUARD HOUSE**





\*Images are look alikes for Architectural representation











## ROAD





ROAD OVERALL ( MIX STONE EDGE & CONCRETE BRUSH FINISH/BITUMIN BLACK TOP)





\*Images are look alikes for Architectural representation

## TYPICAL LANDSCAPING









ROAD CURB STONE EDGING







ומפכי מו כי וספת מוותכא וסו שו היוורכרנמומו וכי וכי בארוומניי











TERRACE LVL 2

\*Images are look alikes for Architectural representation

### TYPICAL LIGHTING









\*Images are look alikes for Architectural representation

### TYPICAL CRASH BARRIER





\*Images are look alikes for Architectural representation

#### SAMPLE VILLA









#### THANK YOU!!!