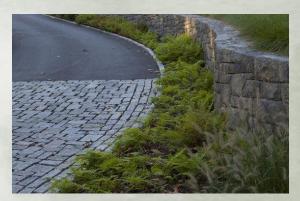

## TYPICAL LANDSCAPING

ROAD CURB STONE EDGING

ומפכי מו כי וספת מוותכא וסו שו היוורכרנמומו וכי וכי בארוומניי

TERRACE LVL 2

\*Images are look alikes for Architectural representation