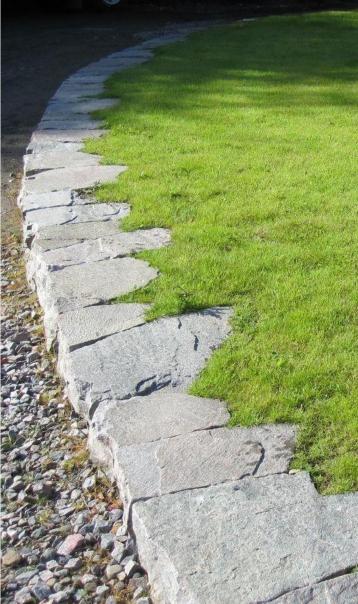

## TYPICAL LANDSCAPING

ROAD CURB STONE EDGING

ומפכי מו כי וספת מוותכא וסו שו היוורכרנמומו וכי וכי בארוומניי

TERRACE LVL 2

\*Images are look alikes for Architectural representation