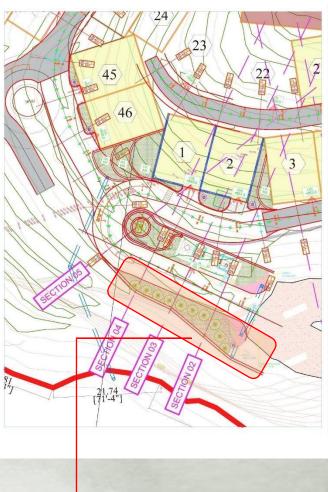

# WILLOW ESTATES JULEDI.RISHIKESH



#### MASTER PLAN



#### ROAD SETTING OUT PLAN



# ENTRANCE AREA SIGNAGE & PLANTER















#### **GUARD HOUSE**





\*Images are look alikes for Architectural representation











## ROAD





ROAD OVERALL ( MIX STONE EDGE & CONCRETE BRUSH FINISH/BITUMIN BLACK TOP)





\*Images are look alikes for Architectural representation

## TYPICAL LANDSCAPING









ROAD CURB STONE EDGING







ומפכי מו כי וספת מוותכא וסו שו היוורכרנמומו וכי וכי בארוומניי











TERRACE LVL 2

\*Images are look alikes for Architectural representation

### TYPICAL LIGHTING









\*Images are look alikes for Architectural representation

### TYPICAL CRASH BARRIER





\*Images are look alikes for Architectural representation

#### SAMPLE VILLA









#### THANK YOU!!!