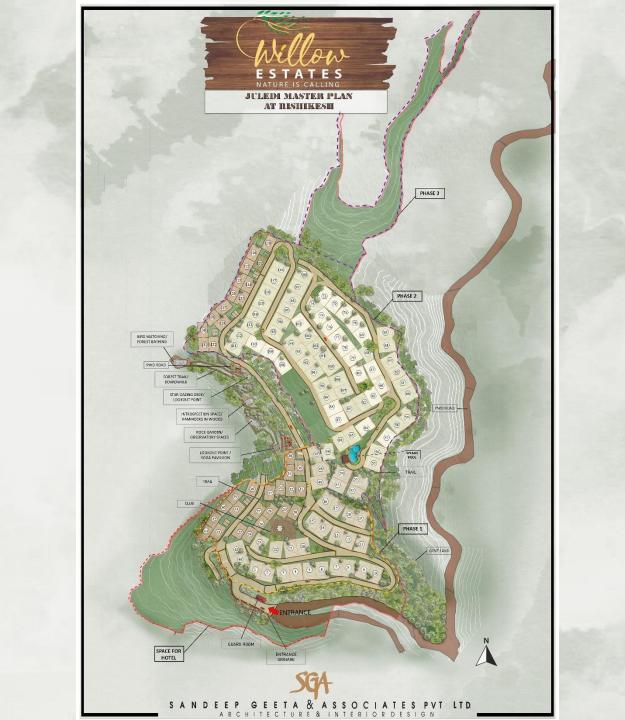

# WILLOW ESTATES JULEDI.RISHIKESH



#### MASTER PLAN



#### ROAD SETTING OUT PLAN



# ENTRANCE AREA SIGNAGE & PLANTER















#### **GUARD HOUSE**





\*Images are look alikes for Architectural representation











## ROAD





ROAD OVERALL ( MIX STONE EDGE & CONCRETE BRUSH FINISH/BITUMIN BLACK TOP)





\*Images are look alikes for Architectural representation

## TYPICAL LANDSCAPING









ROAD CURB STONE EDGING







ומפכי מו כי וספת מוותכא וסו שו היוורכרנמומו וכי וכי בארוומניי











TERRACE LVL 2

\*Images are look alikes for Architectural representation

### TYPICAL LIGHTING









\*Images are look alikes for Architectural representation

### TYPICAL CRASH BARRIER





\*Images are look alikes for Architectural representation

#### SAMPLE VILLA









#### THANK YOU!!!