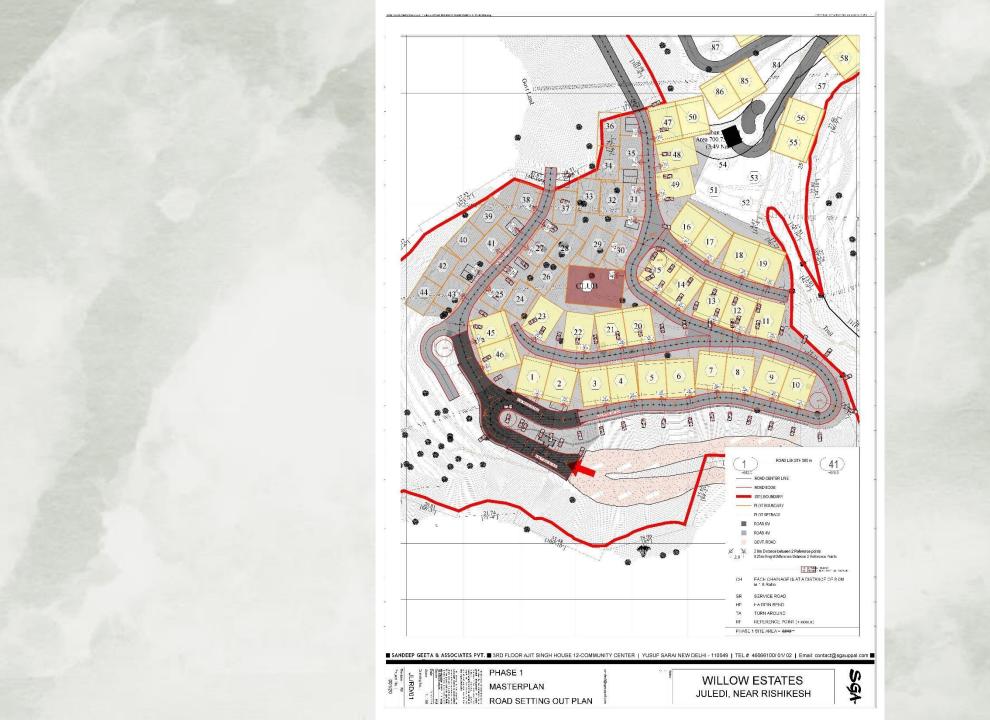

# WILLOW ESTATES JULEDI.RISHIKESH



#### MASTER PLAN



#### ROAD SETTING OUT PLAN



# ENTRANCE AREA SIGNAGE & PLANTER















#### **GUARD HOUSE**





\*Images are look alikes for Architectural representation











## ROAD





ROAD OVERALL ( MIX STONE EDGE & CONCRETE BRUSH FINISH/BITUMIN BLACK TOP)





\*Images are look alikes for Architectural representation

## TYPICAL LANDSCAPING









ROAD CURB STONE EDGING







ומפכי מו כי וספת מוותכא וסו שו היוורכרנמומו וכי וכי בארוומניי











TERRACE LVL 2

\*Images are look alikes for Architectural representation

### TYPICAL LIGHTING









\*Images are look alikes for Architectural representation

### TYPICAL CRASH BARRIER





\*Images are look alikes for Architectural representation

#### SAMPLE VILLA









#### THANK YOU!!!