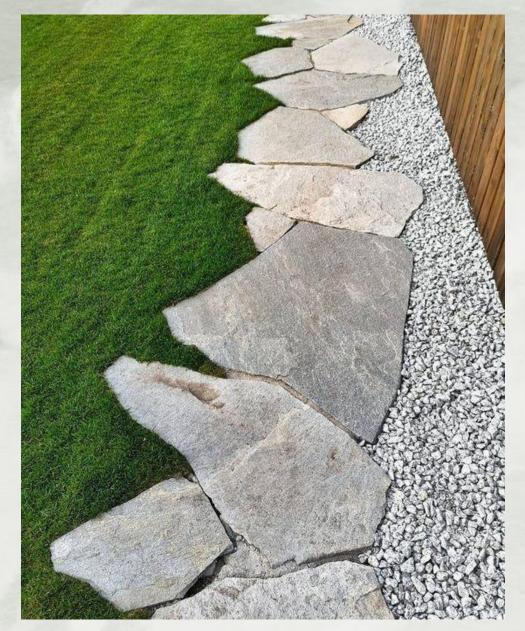

## TYPICAL LANDSCAPING

ROAD CURB STONE EDGING

ומפכי מו כי וספת מוותכא וסו שו היוורכרנמומו וכי וכי בארוומניי

TERRACE LVL 2

\*Images are look alikes for Architectural representation