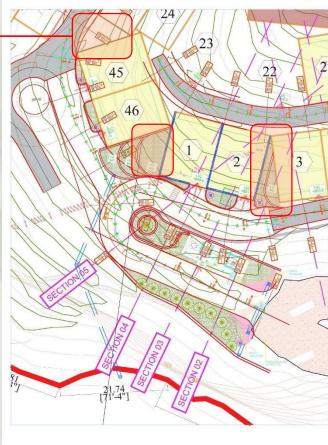

# WILLOW ESTATES JULEDI.RISHIKESH



#### MASTER PLAN



#### ROAD SETTING OUT PLAN



# ENTRANCE AREA SIGNAGE & PLANTER















#### **GUARD HOUSE**





\*Images are look alikes for Architectural representation











## ROAD





ROAD OVERALL ( MIX STONE EDGE & CONCRETE BRUSH FINISH/BITUMIN BLACK TOP)





\*Images are look alikes for Architectural representation

## TYPICAL LANDSCAPING









ROAD CURB STONE EDGING







ומפכי מו כי וספת מוותכא וסו שו היוורכרנמומו וכי וכי בארוומניי











TERRACE LVL 2

\*Images are look alikes for Architectural representation

### TYPICAL LIGHTING









\*Images are look alikes for Architectural representation

### TYPICAL CRASH BARRIER





\*Images are look alikes for Architectural representation

#### SAMPLE VILLA









#### THANK YOU!!!