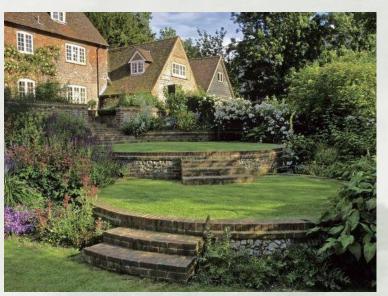

## TYPICAL LANDSCAPING

ROAD CURB STONE EDGING

ומפכי מו כי וספת מוותכא וסו שו היוורכרנמומו וכי וכי בארוומניי

TERRACE LVL 2

\*Images are look alikes for Architectural representation