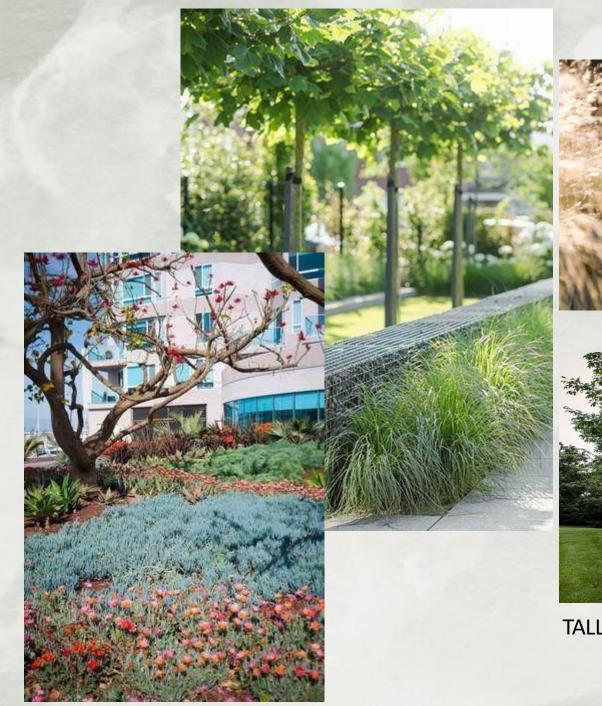

## TYPICAL LANDSCAPING

ROAD CURB STONE EDGING

ומפכי מו כי וספת מוותכא וסו שו היוורכרנמומו וכי וכי בארוומניי

TERRACE LVL 2

\*Images are look alikes for Architectural representation