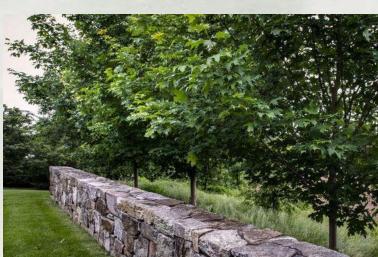

## TYPICAL LANDSCAPING

ROAD CURB STONE EDGING

ומפכי מו כי וספת מוותכא וסו שו היוורכרנמומו וכי וכי בארוומניי

TERRACE LVL 2

\*Images are look alikes for Architectural representation