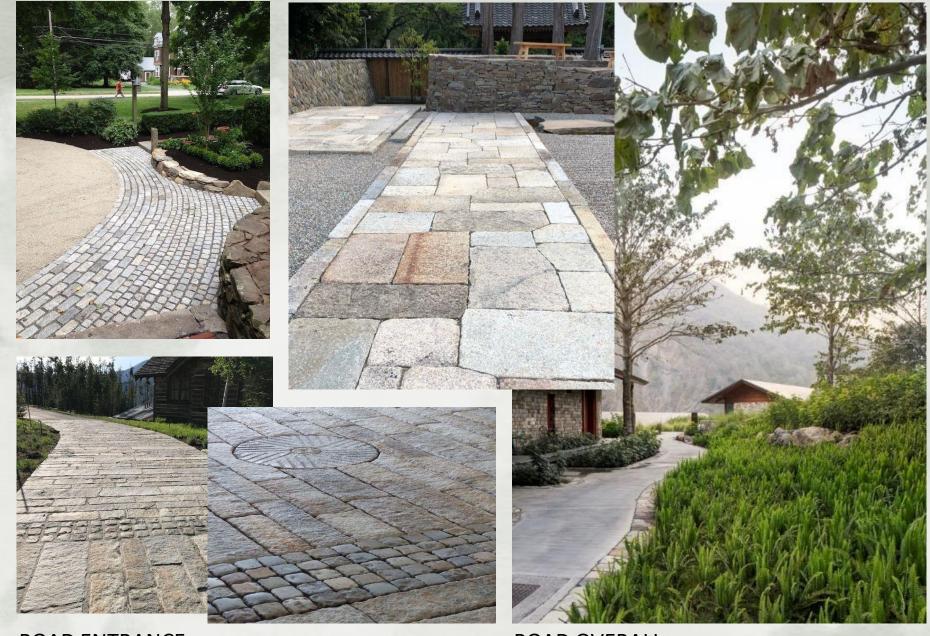

## ROAD

ROAD OVERALL ( MIX STONE EDGE & CONCRETE BRUSH FINISH/BITUMIN BLACK TOP)

\*Images are look alikes for Architectural representation