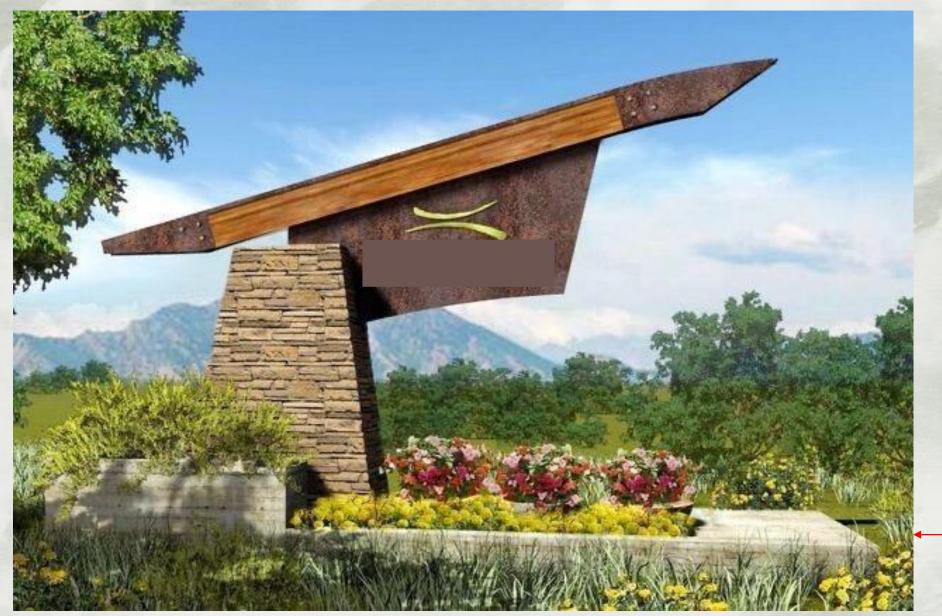

# WILLOW ESTATES JULEDI.RISHIKESH



#### MASTER PLAN



#### ROAD SETTING OUT PLAN



# ENTRANCE AREA SIGNAGE & PLANTER















#### **GUARD HOUSE**





\*Images are look alikes for Architectural representation











## ROAD





ROAD OVERALL ( MIX STONE EDGE & CONCRETE BRUSH FINISH/BITUMIN BLACK TOP)





\*Images are look alikes for Architectural representation

## TYPICAL LANDSCAPING









ROAD CURB STONE EDGING







ומפכי מו כי וספת מוותכא וסו שו היוורכרנמומו וכי וכי בארוומניי











TERRACE LVL 2

\*Images are look alikes for Architectural representation

### TYPICAL LIGHTING









\*Images are look alikes for Architectural representation

### TYPICAL CRASH BARRIER





\*Images are look alikes for Architectural representation

#### SAMPLE VILLA









#### THANK YOU!!!