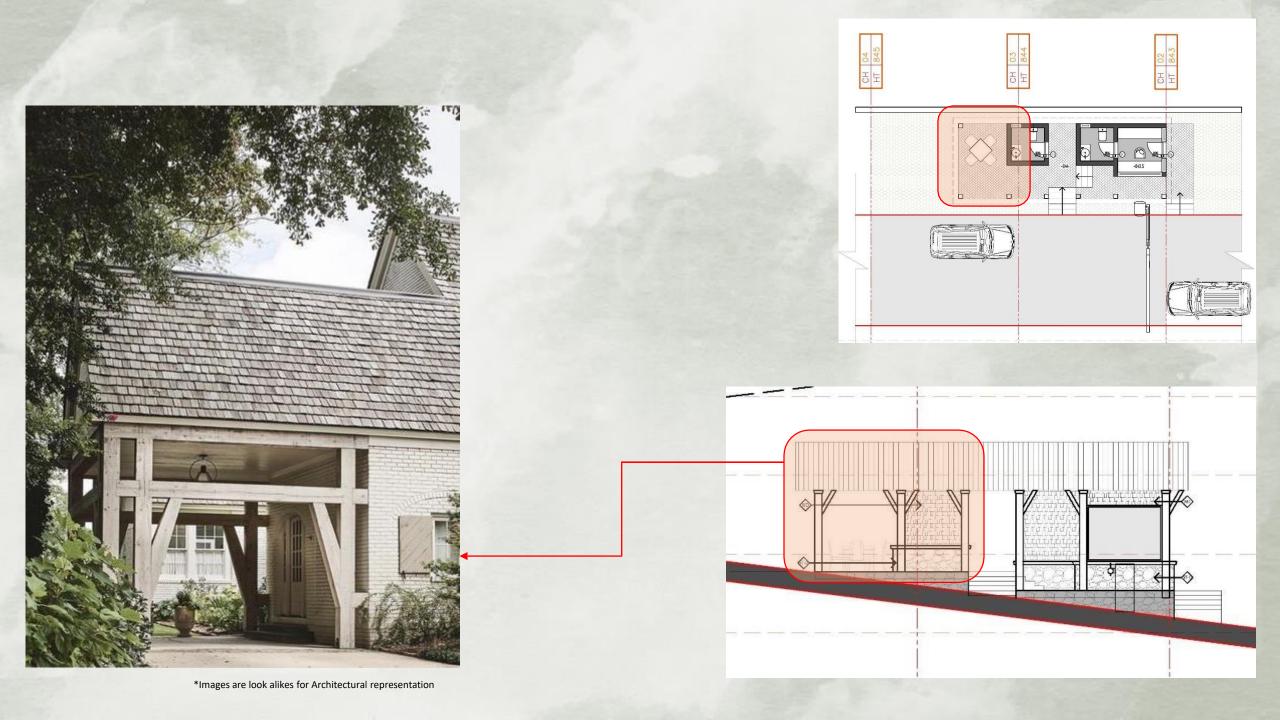

# WILLOW ESTATES JULEDI.RISHIKESH



#### MASTER PLAN



#### ROAD SETTING OUT PLAN



# ENTRANCE AREA SIGNAGE & PLANTER















#### **GUARD HOUSE**





\*Images are look alikes for Architectural representation











## ROAD





ROAD OVERALL ( MIX STONE EDGE & CONCRETE BRUSH FINISH/BITUMIN BLACK TOP)





\*Images are look alikes for Architectural representation

## TYPICAL LANDSCAPING









ROAD CURB STONE EDGING







ומפכי מו כי וספת מוותכא וסו שו היוורכרנמומו וכי וכי בארוומניי











TERRACE LVL 2

\*Images are look alikes for Architectural representation

### TYPICAL LIGHTING









\*Images are look alikes for Architectural representation

### TYPICAL CRASH BARRIER





\*Images are look alikes for Architectural representation

#### SAMPLE VILLA









#### THANK YOU!!!