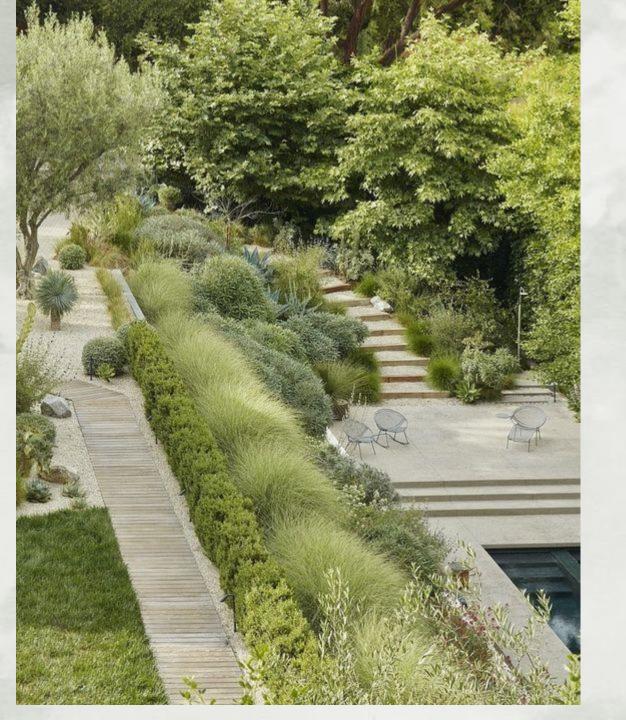

## TYPICAL LANDSCAPING

ROAD CURB STONE EDGING

ומפכי מו כי וספת מוותכא וסו שו היוורכרנמומו וכי וכי בארוומניי

TERRACE LVL 2

\*Images are look alikes for Architectural representation