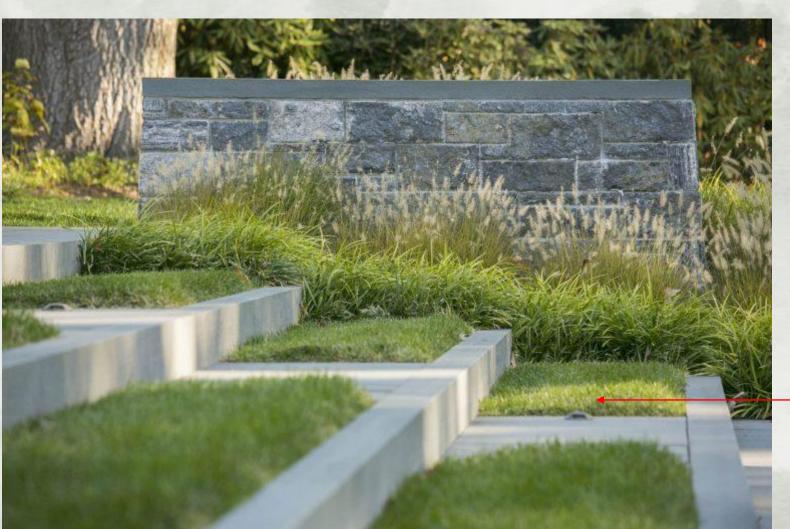

## TYPICAL LANDSCAPING

ROAD CURB STONE EDGING

ומפכי מו כי וספת מוותכא וסו שו היוורכרנמומו וכי וכי בארוומניי

TERRACE LVL 2

\*Images are look alikes for Architectural representation