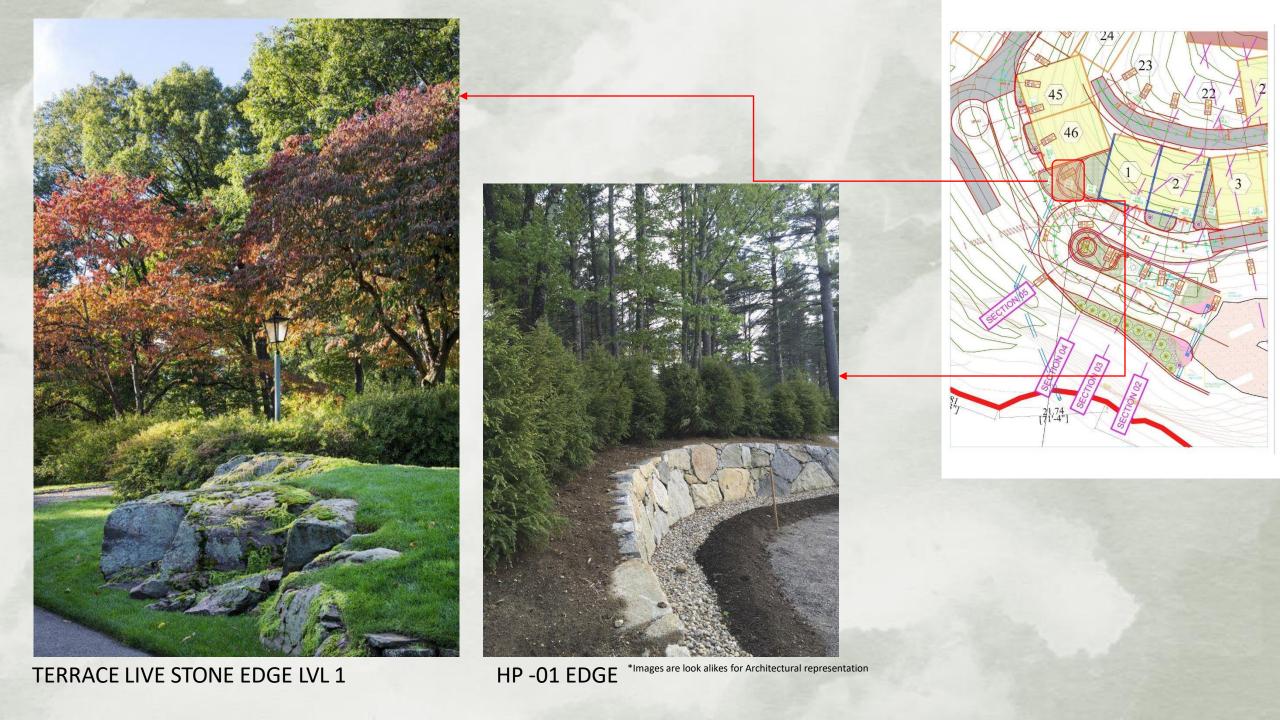

## TYPICAL LANDSCAPING

ROAD CURB STONE EDGING

ומפכי מו כי וספת מוותכא וסו שו היוורכרנמומו וכי וכי בארוומניי

TERRACE LVL 2

\*Images are look alikes for Architectural representation