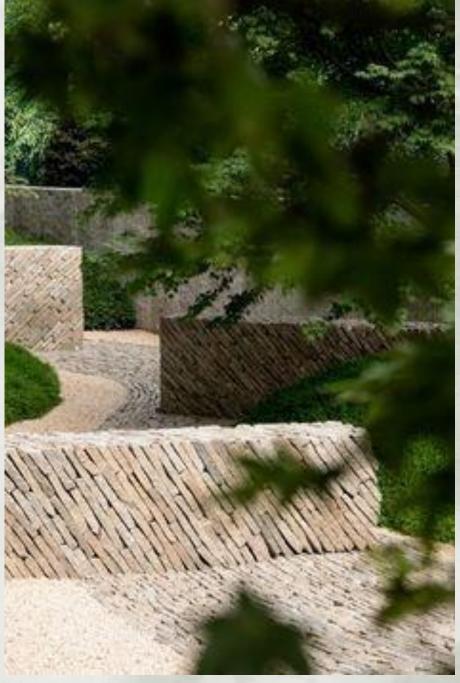

## TYPICAL LANDSCAPING

ROAD CURB STONE EDGING

ומפכי מו כי וספת מוותכא וסו שו היוורכרנמומו וכי וכי בארוומניי

TERRACE LVL 2

\*Images are look alikes for Architectural representation