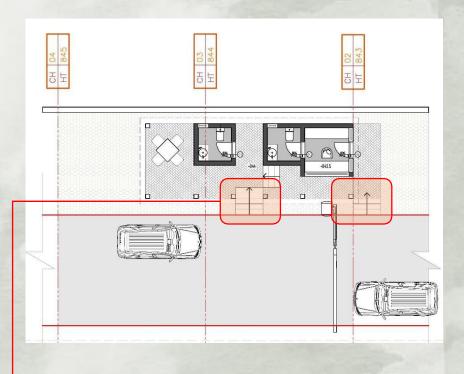

# WILLOW ESTATES JULEDI.RISHIKESH



#### MASTER PLAN



#### ROAD SETTING OUT PLAN



# ENTRANCE AREA SIGNAGE & PLANTER















#### **GUARD HOUSE**





\*Images are look alikes for Architectural representation











## ROAD





ROAD OVERALL ( MIX STONE EDGE & CONCRETE BRUSH FINISH/BITUMIN BLACK TOP)





\*Images are look alikes for Architectural representation

## TYPICAL LANDSCAPING









ROAD CURB STONE EDGING







ומפכי מו כי וספת מוותכא וסו שו היוורכרנמומו וכי וכי בארוומניי











TERRACE LVL 2

\*Images are look alikes for Architectural representation

### TYPICAL LIGHTING









\*Images are look alikes for Architectural representation

### TYPICAL CRASH BARRIER





\*Images are look alikes for Architectural representation

#### SAMPLE VILLA









#### THANK YOU!!!