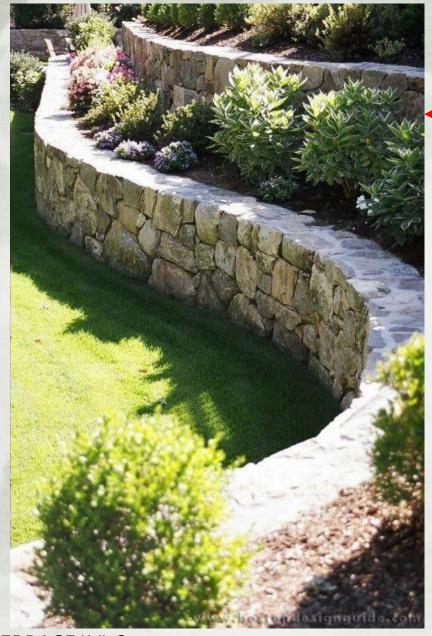

## TYPICAL LANDSCAPING

ROAD CURB STONE EDGING

ומפכי מו כי וספת מוותכא וסו שו היוורכרנמומו וכי וכי בארוומניי

TERRACE LVL 2

\*Images are look alikes for Architectural representation